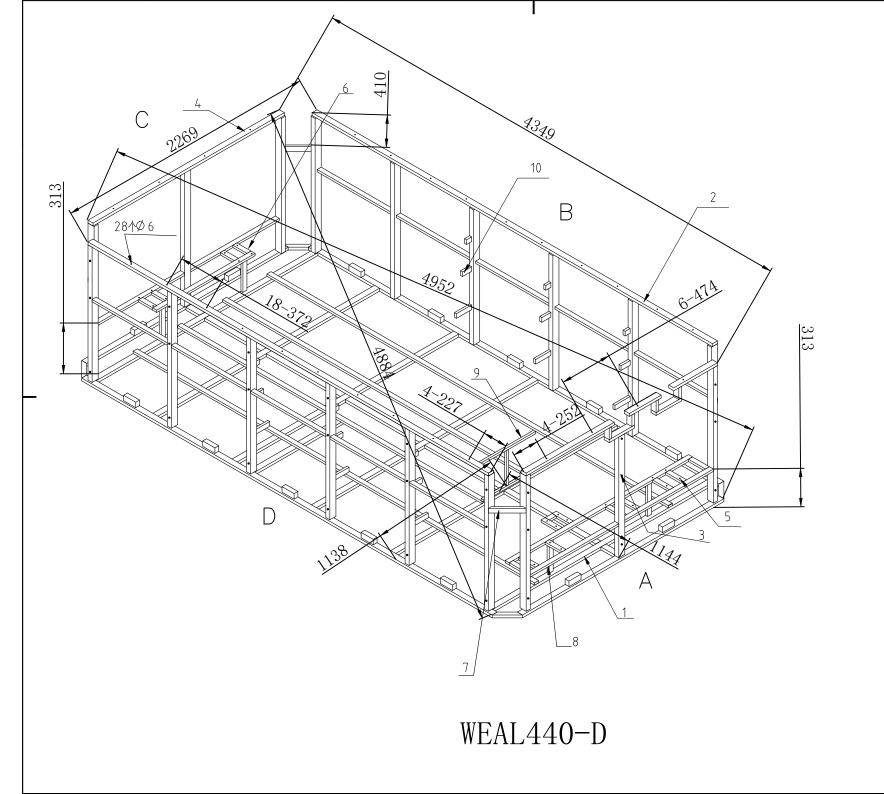

## Fitting

pcs

pcs

pcs

2





Lifting Fountain Single Cilinder Skimmer

3 inch Jet Internal-Single Spin

TY.02.0136

Notes: Due to manufacturing tolerances, there could be some minor differences between the actual spa and the drawing above. If site planning is critical to such tolerances, be sure to measure your actual spa. All specifications are subject to change without notice. Some components may be optional on your spa.

|        |                      |         |     |      | 9  | Ø    | 1 inch Air Check Valve Assembly     | 2   | pcs  |
|--------|----------------------|---------|-----|------|----|------|-------------------------------------|-----|------|
|        |                      |         |     |      | 8  |      | 5 inch Light Housing Without Holder | 1   | pcs  |
|