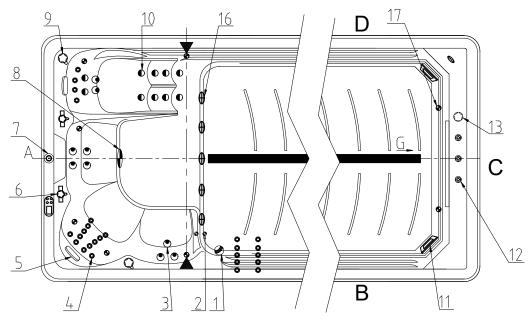

## Therapy Assignment

Notes: Due to manufacturing tolerances, there could be some minor differences between the actual spa and the drawing above. If site planning is critical to such tolerances, be sure to measure your actual spa. All specifications are subject to change without notice. Some components may be optional on your spa.

|        |                      |         |     |      | 9  | Ø    | 1 inch Air Check Valve Assembly     | 2   | pcs  |
|--------|----------------------|---------|-----|------|----|------|-------------------------------------|-----|------|
|        |                      |         |     |      | 8  |      | 5 inch Light Housing Without Holder | 1   | pcs  |
|        | W                    | EAL600  | 18  |      | 7  | 0    | Swim Base                           | 1   | pcs  |
| 17  ●  | Perimeter LED W      | EAL550  | 16  | pcs  | 6  |      | 2 inch Water Diverter Valve         | 2   | pcs  |
|        |                      | 'EAL440 | 14  |      | 5  |      | Headrest                            | 2   | pcs  |
| 16 ⊕   | 2 inch Suction (Full | Set)    | 5   | pcs  | 4  | •    | 2.5 inch Jet Internal-Directional   | 26  | pcs  |
| 15 ~   | Handrail             | ,       | 2   | pcs  | 3  |      | 4 inch Jet Internal-Single Spin     | 9   | pcs  |
| 14     | 3 inch Turbo Jet     |         | 2   | pcs  | 2  |      | Ozone Injector                      | 2   | pcs  |
| 13 0   | Fountain Valve       |         | 1   | pcs  | 1  |      | Star-Shape SS Bottom Drain          | 1   | pcs  |
| NOICON | DESCRIPTION          |         | QTY | UNIT | NO | ICON | DESCRIPTION                         | QTY | UNIT |